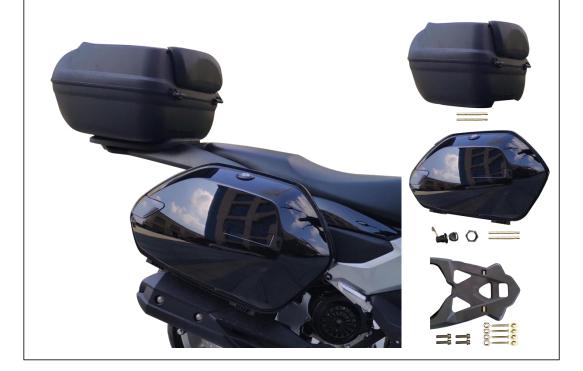

- 8. Fix rear box up part and bottom part by box pin
- 9. Fix side box outer part and inner part by box pin, assemble the side box lock, fix side box bracket on the side box and connect with scooter.
- 10. Fix rear rack: first put side box bracket, then put rear rack on the bracket, use bolt fixed. Then fix rear box bolts and nuts on the rear rack.