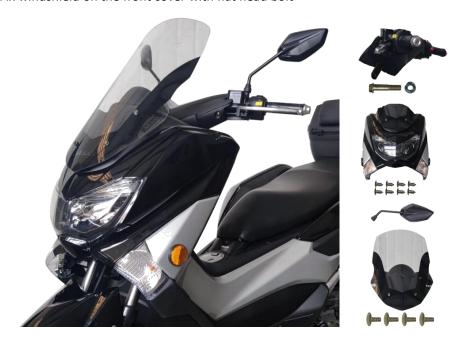

## MC-174 assembly instruction

- 1. Put front fender fix on the front shock absorber
- 2. Use front axle and nut, fix the front wheel
- 3. Fix the front disc pump with front disc

- 4. fix handlebar on the front of frame, fixed by bolt M10X45 and lock sleeve.
- 5. Put front cover assy on the front of scooter with Screws. Fix well with the toolbox and fix the speedometer decoration.
- 6. Fix rear mirror
- 7. Fix windshield on the front cover with flat head bolt