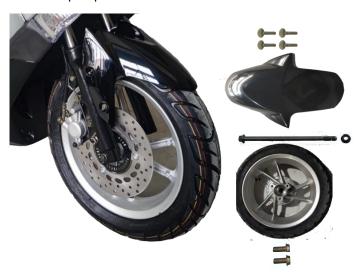

## MC-174 assembly instruction

- 1. Put front fender fix on the front shock absorber
- 2. Use front axle and nut, fix the front wheel
- 3. Fix the front disc pump with front disc

- 4. fix handlebar on the front of frame, fixed by bolt M10X45 and lock sleeve.
- 5. Put front cover assy on the front of scooter with Screws. Fix well with the toolbox and fix the speedometer decoration.
- 6. Fix rear mirror
- 7. Fix windshield on the front cover with flat head bolt